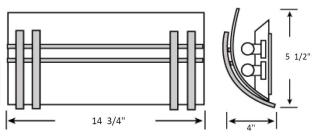

# **SC11 SERIES**

The Lumensource Wall Sconce provides an excellent replacement to traditional light sources such as fluorescent. The original die-cast aluminum housing provides high performance, energy saving, and long lasting light output perfect for indoor decorative lighting needs.

### **FEATURES**

- Universal input voltage for easy installation
- Protective satin nickel finish for lasting appearance
- Opal white acrylic diffuser for even light output