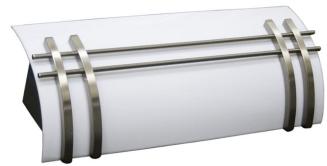

# **WALL SCONCES**

# **SC11 SERIES**

The Lumensource Wall Sconce provides an excellent replacement to traditional light sources such as fluorescent. The original die-cast aluminum housing provides high performance, energy saving, and long lasting light output perfect for indoor decorative lighting needs.

### **FEATURES**

- Universal input voltage for easy installation
- Protective satin nickel finish for lasting appearance
- Opal white acrylic diffuser for even light output